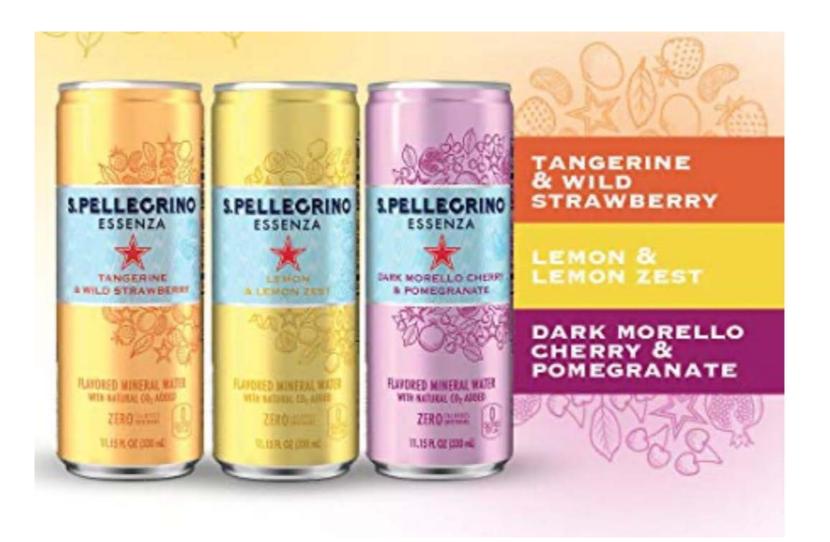

Essenza Flavored Mineral Water by Nestle

<u>Regularly</u> \$21/case <u>Limited Time</u> <u>Special</u> \$10.53/case

330mls / 24 loose